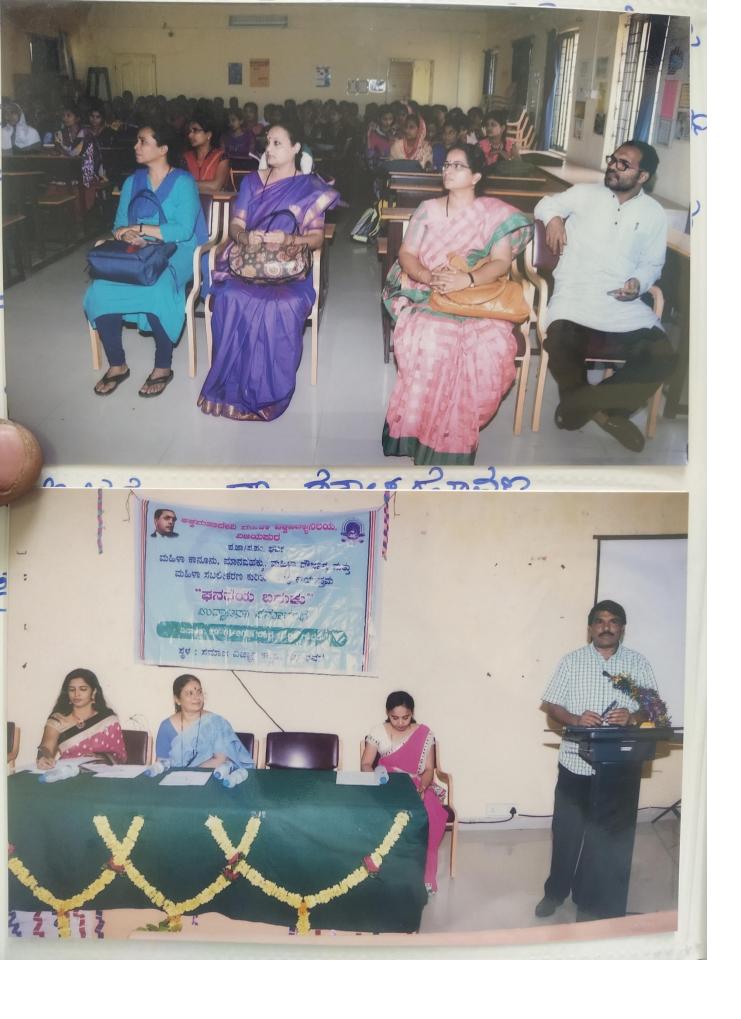

# " ಘನತೆಯ ಬದುಕು " ಸಮಾರೋಪ ಸಮಾರಂಭ

ಹಾಗೂ

ಪರಿಶಿಷ್ಟ ಜಾತಿ ಮತ್ತು ಪರಿಶಿಷ್ಟ ಪಂಗಡ ಸಂಶೋಧನಾ ವಿದ್ಯಾರ್ಥಿನಿಯರಿಗೆ ಉಚಿತ ಲ್ಯಾಪಟಾಪ್ ವಿತರಣೆ ಕಾರ್ಯಕ್ರಮ

ಬುಧವಾರ ದಿನಾಂಕ 19-02-2020 ಸಮಯ 3-00 ಗಂಟೆಗೆ ಸ್ಥಳ : ಡಾ. ಬಿ. ಆರ್. ಅಂಬೇಡ್ಗರ್ ಭವನ, ಜ್ಞಾನಶಕ್ತಿ ಆವರಣ, ತೊರವಿ

# ಘನತೆಯ ಬದುಕು" ಸಮಾರೋಪ ಸಮಾರಂಭ

ಪರಿಶಿಷ್ಟ ಜಾತಿ ಮತ್ತು ಪರಿಶಿಷ್ಟ ಪಂಗಡ ಸಂಶೋಧನಾ ವಿದ್ಯಾರ್ಥಿನಿಯರಿಗೆ ಉಚಿತ ಲ್ಯಾಪ್ಟಟಾಪ್ ವಿತರಣೆ ಕಾರ್ಯಕ್ರಮ

ಮುಖ್ಯ ಅತಿಥಿಗಳು :

ಕು. ಸುರೇಖ ಕೆ.ಎ.ಎಸ್.

ವಿಶೇಷ ಭೂಸ್ತಾಧೀನ ಅಧಿಕಾರಿಗಳು

ಭಾರತದ ರಾಷ್ಟ್ರೀಯ ಹೆದ್ದಾರಿ ಪ್ರಾಧಿಕಾರ, ವಿಜಯಪುರ.

ಆತಿಥಿಗಳು :

ಶ್ರೀಮತಿ. ವಾಣಿ ಪೆರಿಯೋಡಿ

ನಿರ್ದೇಶಕರು

ಹಿತಾ ರಿಸೋರ್ಸ ಯುನಿಟ್, ದಕ್ಷಿಣ ಕನ್ನಡ.

ಅಧ್ಯಕ್ಷತೆ : ಪ್ರೊ. ಸಬಿಹಾ ಭೂಮಿಗೌಡ

ಮಾನ್ಯ ಕುಲಪತಿಗಳು

ಕರ್ನಾಟಕ ರಾಜ್ಯ ಅಕ್ಷಮಹಾದೇವಿ ಮಹಿಳಾ ವಿಶ್ವವಿದ್ಯಾನಿಲಯ

ವಿಜಯಪುರ.

ಬುಧವಾರ ದಿನಾಂಕ 19-02-2020 ಸಮಯ 3-00 ಗಂಟೆಗೆ ಸ್ಥಳ : ಡಾ. ಬಿ. ಆರ್. ಅಂಬೇಡ್ಗರ್ ಭವನ, ಜ್ಞಾನಶಕ್ತಿ ಆವರಣ, ತೊರವಿ

छत्रहुज न्यति उद्या

ಡಾ. ಸಕ್ತಾಲ ಹೂವಣ್ಣ ನಿರ್ದೇಶಕರು

ಪ.ಜಾ./ಪ.ಪಂ. ಘಟಕ

ಪ್ರೊ. ಆರ್. ಸುನಂದಮ

ಕುಲಸಚಿವರು

ಕ.ರಾ.ಅ.ಮ.ವಿ.ವಿ., ವಿಜಯಪುರ