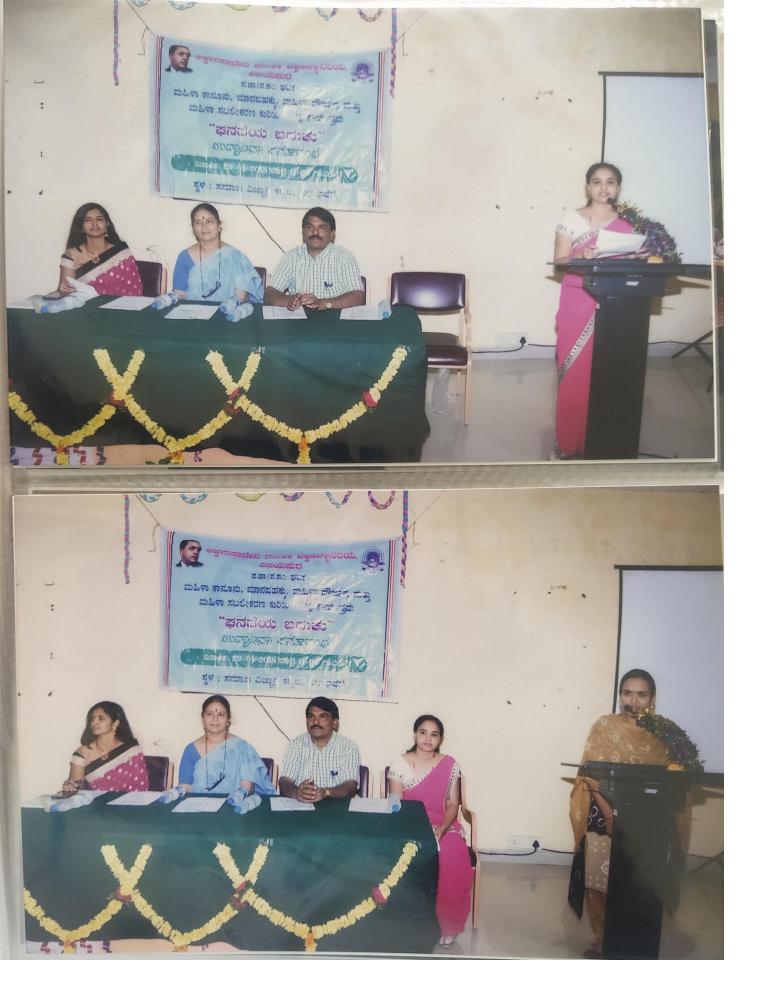

# " ಘನತೆಯ ಬದುಕು " ಸಮಾರೋಪ ಸಮಾರಂಭ

ಹಾಗೂ

ಪರಿಶಿಷ್ಟ ಜಾತಿ ಮತ್ತು ಪರಿಶಿಷ್ಟ ಪಂಗಡ ಸಂಶೋಧನಾ ವಿದ್ಯಾರ್ಥಿನಿಯರಿಗೆ ಉಚಿತ ಲ್ಯಾಪಟಾಪ್ ವಿತರಣೆ ಕಾರ್ಯಕ್ರಮ

ಬುಧವಾರ ದಿನಾಂಕ 19-02-2020 ಸಮಯ 3-00 ಗಂಟೆಗೆ ಸ್ಥಳ : ಡಾ. ಬಿ. ಆರ್. ಅಂಬೇಡ್ಗರ್ ಭವನ, ಜ್ಞಾನಶಕ್ತಿ ಆವರಣ, ತೊರವಿ

# ಘನತೆಯ ಬದುಕು" ಸಮಾರೋಪ ಸಮಾರಂಭ

ಪರಿಶಿಷ್ಟ ಜಾತಿ ಮತ್ತು ಪರಿಶಿಷ್ಟ ಪಂಗಡ ಸಂಶೋಧನಾ ವಿದ್ಯಾರ್ಥಿನಿಯರಿಗೆ ಉಚಿತ ಲ್ಯಾಪ್ಟಟಾಪ್ ವಿತರಣೆ ಕಾರ್ಯಕ್ರಮ

ಮುಖ್ಯ ಅತಿಥಿಗಳು :

ಕು. ಸುರೇಖ ಕೆ.ಎ.ಎಸ್.

ವಿಶೇಷ ಭೂಸ್ತಾಧೀನ ಅಧಿಕಾರಿಗಳು

ಭಾರತದ ರಾಷ್ಟ್ರೀಯ ಹೆದ್ದಾರಿ ಪ್ರಾಧಿಕಾರ, ವಿಜಯಪುರ.

ಆತಿಥಿಗಳು :

ಶ್ರೀಮತಿ. ವಾಣಿ ಪೆರಿಯೋಡಿ

ನಿರ್ದೇಶಕರು

ಹಿತಾ ರಿಸೋರ್ಸ ಯುನಿಟ್, ದಕ್ಷಿಣ ಕನ್ನಡ.

ಅಧ್ಯಕ್ಷತೆ : ಪ್ರೊ. ಸಬಿಹಾ ಭೂಮಿಗೌಡ

ಮಾನ್ಯ ಕುಲಪತಿಗಳು

ಕರ್ನಾಟಕ ರಾಜ್ಯ ಅಕ್ಷಮಹಾದೇವಿ ಮಹಿಳಾ ವಿಶ್ವವಿದ್ಯಾನಿಲಯ

ವಿಜಯಪುರ.

ಬುಧವಾರ ದಿನಾಂಕ 19-02-2020 ಸಮಯ 3-00 ಗಂಟೆಗೆ ಸ್ಥಳ : ಡಾ. ಬಿ. ಆರ್. ಅಂಬೇಡ್ಗರ್ ಭವನ, ಜ್ಞಾನಶಕ್ತಿ ಆವರಣ, ತೊರವಿ

छत्रहुज न्यति उद्या

ಡಾ. ಸಕ್ತಾಲ ಹೂವಣ್ಣ ನಿರ್ದೇಶಕರು

ಪ.ಜಾ./ಪ.ಪಂ. ಘಟಕ

ಪ್ರೊ. ಆರ್. ಸುನಂದಮ

ಕುಲಸಚಿವರು

ಕ.ರಾ.ಅ.ಮ.ವಿ.ವಿ., ವಿಜಯಪುರ