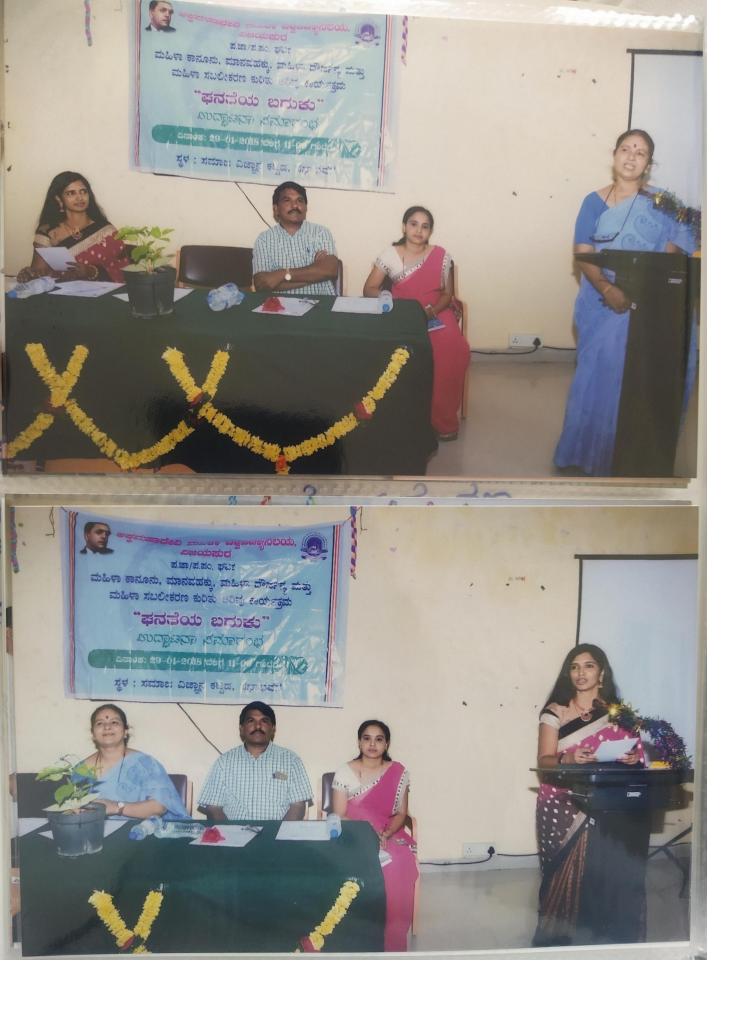

# " ಘನತೆಯ ಬದುಕು " ಸಮಾರೋಪ ಸಮಾರಂಭ

ಹಾಗೂ

ಪರಿಶಿಷ್ಟ ಜಾತಿ ಮತ್ತು ಪರಿಶಿಷ್ಟ ಪಂಗಡ ಸಂಶೋಧನಾ ವಿದ್ಯಾರ್ಥಿನಿಯರಿಗೆ ಉಚಿತ ಲ್ಯಾಪಟಾಪ್ ವಿತರಣೆ ಕಾರ್ಯಕ್ರಮ

ಬುಧವಾರ ದಿನಾಂಕ 19-02-2020 ಸಮಯ 3-00 ಗಂಟೆಗೆ ಸ್ಥಳ : ಡಾ. ಬಿ. ಆರ್. ಅಂಬೇಡ್ಗರ್ ಭವನ, ಜ್ಞಾನಶಕ್ತಿ ಆವರಣ, ತೊರವಿ

# ಘನತೆಯ ಬದುಕು" ಸಮಾರೋಪ ಸಮಾರಂಭ

ಪರಿಶಿಷ್ಟ ಜಾತಿ ಮತ್ತು ಪರಿಶಿಷ್ಟ ಪಂಗಡ ಸಂಶೋಧನಾ ವಿದ್ಯಾರ್ಥಿನಿಯರಿಗೆ ಉಚಿತ ಲ್ಯಾಪ್ಟಟಾಪ್ ವಿತರಣೆ ಕಾರ್ಯಕ್ರಮ

ಮುಖ್ಯ ಅತಿಥಿಗಳು :

ಕು. ಸುರೇಖ ಕೆ.ಎ.ಎಸ್.

ವಿಶೇಷ ಭೂಸ್ತಾಧೀನ ಅಧಿಕಾರಿಗಳು

ಭಾರತದ ರಾಷ್ಟ್ರೀಯ ಹೆದ್ದಾರಿ ಪ್ರಾಧಿಕಾರ, ವಿಜಯಪುರ.

ಆತಿಥಿಗಳು :

ಶ್ರೀಮತಿ. ವಾಣಿ ಪೆರಿಯೋಡಿ

ನಿರ್ದೇಶಕರು

ಹಿತಾ ರಿಸೋರ್ಸ ಯುನಿಟ್, ದಕ್ಷಿಣ ಕನ್ನಡ.

ಅಧ್ಯಕ್ಷತೆ : ಪ್ರೊ. ಸಬಿಹಾ ಭೂಮಿಗೌಡ

ಮಾನ್ಯ ಕುಲಪತಿಗಳು

ಕರ್ನಾಟಕ ರಾಜ್ಯ ಅಕ್ಷಮಹಾದೇವಿ ಮಹಿಳಾ ವಿಶ್ವವಿದ್ಯಾನಿಲಯ

ವಿಜಯಪುರ.

ಬುಧವಾರ ದಿನಾಂಕ 19-02-2020 ಸಮಯ 3-00 ಗಂಟೆಗೆ ಸ್ಥಳ : ಡಾ. ಬಿ. ಆರ್. ಅಂಬೇಡ್ಗರ್ ಭವನ, ಜ್ಞಾನಶಕ್ತಿ ಆವರಣ, ತೊರವಿ

छत्रहुज न्यति उद्या

ಡಾ. ಸಕ್ತಾಲ ಹೂವಣ್ಣ ನಿರ್ದೇಶಕರು

ಪ.ಜಾ./ಪ.ಪಂ. ಘಟಕ

ಪ್ರೊ. ಆರ್. ಸುನಂದಮ

ಕುಲಸಚಿವರು

ಕ.ರಾ.ಅ.ಮ.ವಿ.ವಿ., ವಿಜಯಪುರ