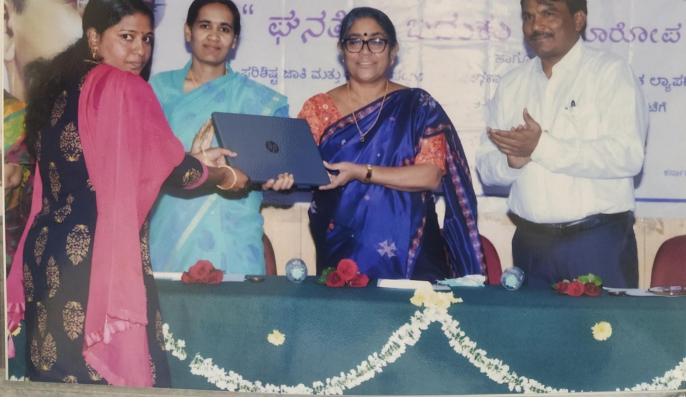

# " ಘನತೆಯ ಬದುಕು " ಸಮಾರೋಪ ಸಮಾರಂಭ

ಹಾಗೂ

ಪರಿಶಿಷ್ಟ ಜಾತಿ ಮತ್ತು ಪರಿಶಿಷ್ಟ ಪಂಗಡ ಸಂಶೋಧನಾ ವಿದ್ಯಾರ್ಥಿನಿಯರಿಗೆ ಉಚಿತ ಲ್ಯಾಪಟಾಪ್ ವಿತರಣೆ ಕಾರ್ಯಕ್ರಮ

ಬುಧವಾರ ದಿನಾಂಕ 19-02-2020 ಸಮಯ 3-00 ಗಂಟೆಗೆ ಸ್ಥಳ : ಡಾ. ಬಿ. ಆರ್. ಅಂಬೇಡ್ಗರ್ ಭವನ, ಜ್ಞಾನಶಕ್ತಿ ಆವರಣ, ತೊರವಿ

# ಘನತೆಯ ಬದುಕು" ಸಮಾರೋಪ ಸಮಾರಂಭ

ಪರಿಶಿಷ್ಟ ಜಾತಿ ಮತ್ತು ಪರಿಶಿಷ್ಟ ಪಂಗಡ ಸಂಶೋಧನಾ ವಿದ್ಯಾರ್ಥಿನಿಯರಿಗೆ ಉಚಿತ ಲ್ಯಾಪ್ಟಟಾಪ್ ವಿತರಣೆ ಕಾರ್ಯಕ್ರಮ

ಮುಖ್ಯ ಅತಿಥಿಗಳು :

ಕು. ಸುರೇಖ ಕೆ.ಎ.ಎಸ್.

ವಿಶೇಷ ಭೂಸ್ತಾಧೀನ ಅಧಿಕಾರಿಗಳು

ಭಾರತದ ರಾಷ್ಟ್ರೀಯ ಹೆದ್ದಾರಿ ಪ್ರಾಧಿಕಾರ, ವಿಜಯಪುರ.

ವಿದ್ಯಾರ್ಥಿನಿಯರಿಗೆ ಉಚಿತವಾಗಿ ಲ್ಯಾಪ್ಟ್ ಟಾಪ್ ಗಳನ್ನು ನೀಡುವ ಹಿರಿತು.
ಮಹಿಳಾ ವಿಶ್ವವಿದ್ಯಾಲಯದ ವಿವಿಧ ಅಧ್ಯಯನ ವಿಭಾಗಗಳಲ್ಲಿ ಸಂಶೋಧನಾ ಕಾರ್ಯ ಮಾಡುತ್ತಿರುವ ಪ್ರಜ್ರಾಪ್ಪವಂ ಪಿಹೆಚ್.ಡಿ (ಪೂರ್ಣ ಅವಧಿ) ಸಂಶೋಧನಾ ವಿದ್ಯಾರ್ಥಿನಿಯರಿಗೆ ಅವರ ವ್ಯಾಸಂಗದ ಸಲುವಾಗಿ ಉಚಿತವಾಗಿ ಲ್ಯಾಪ್ಟ್ ಟಾಪ್ ಗಳನ್ನು ನೀಡಲು ಸಲಹಾ ಸಮಿತಿ ಸಭೆಯ ಅವಗಾಹನೆಗಾಗಿ ಹಾಗೂ ಅನುಮೋದನೆಗಾಗಿ ಮಂಡಿಸಿದೆ.
ಸಭೆಯ ನಿರ್ಣಯ: ಅನುಮೋದಿಸಲಾಯಿತು.
ಅಜಿಂಡಾ ಸಂಖ್ಯೆ: (19)
ವಿಷಯ: ಪತ್ರಿಕೋದ್ಯಮ ಮತ್ತು ಸಮೂಹ ಸಂವಹನ ವಿಭಾಗದಲ್ಲಿ ಸ್ಥಾಪಿಸಿರುವ ಪ್ರಜ್ರಾಪ್ಪವಂ ಸ್ಟುಡಿಯೋವನ್ನು ಅಭಿವೃದ್ಧಿ ಪಡಿಸಲು ಮತ್ತು ವಿಡಿಯೋ ಪ್ರಿಂಟಿಂಗ ಚೆಕ್ನಾಲೋಜಿ ತರಬೇತಿ ನೀಡುವ ಕುರಿತು.
ಮಹಿಳಾ ವಿಶ್ವವಿದ್ಯಾಲಯದ ವಿವಿಧ ಅಧ್ಯಯನ ವಿಭಾಗಗಳಲ್ಲಿ ಸ್ನಾತಕ/ ಸ್ನಾತಕೋತ್ತರ ಮತ್ತು