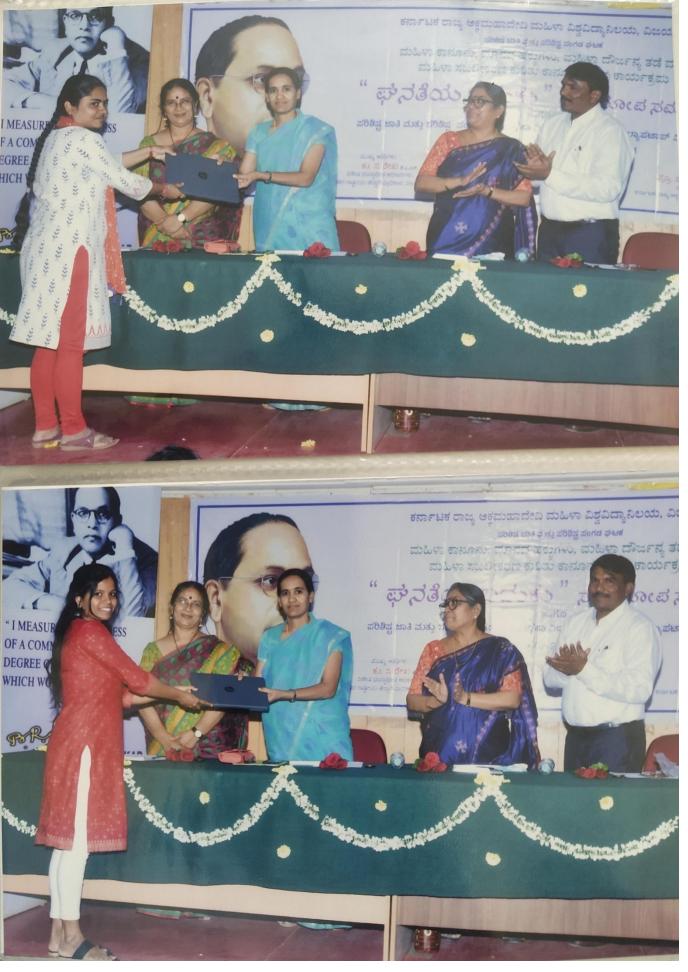

# " ಘನತೆಯ ಬದುಕು " ಸಮಾರೋಪ ಸಮಾರಂಭ

ಹಾಗೂ

ಪರಿಶಿಷ್ಟ ಜಾತಿ ಮತ್ತು ಪರಿಶಿಷ್ಟ ಪಂಗಡ ಸಂಶೋಧನಾ ವಿದ್ಯಾರ್ಥಿನಿಯರಿಗೆ ಉಚಿತ ಲ್ಯಾಪಟಾಪ್ ವಿತರಣೆ ಕಾರ್ಯಕ್ರಮ

ಬುಧವಾರ ದಿನಾಂಕ 19-02-2020 ಸಮಯ 3-00 ಗಂಟೆಗೆ ಸ್ಥಳ : ಡಾ. ಬಿ. ಆರ್. ಅಂಬೇಡ್ಗರ್ ಭವನ, ಜ್ಞಾನಶಕ್ತಿ ಆವರಣ, ತೊರವಿ

# ಘನತೆಯ ಬದುಕು" ಸಮಾರೋಪ ಸಮಾರಂಭ

ಪರಿಶಿಷ್ಟ ಜಾತಿ ಮತ್ತು ಪರಿಶಿಷ್ಟ ಪಂಗಡ ಸಂಶೋಧನಾ ವಿದ್ಯಾರ್ಥಿನಿಯರಿಗೆ ಉಚಿತ ಲ್ಯಾಪ್ಟಟಾಪ್ ವಿತರಣೆ ಕಾರ್ಯಕ್ರಮ

ಮುಖ್ಯ ಅತಿಥಿಗಳು :

ಕು. ಸುರೇಖ ಕೆ.ಎ.ಎಸ್.

ವಿಶೇಷ ಭೂಸ್ತಾಧೀನ ಅಧಿಕಾರಿಗಳು

ಭಾರತದ ರಾಷ್ಟ್ರೀಯ ಹೆದ್ದಾರಿ ಪ್ರಾಧಿಕಾರ, ವಿಜಯಪುರ.

ಆತಿಥಿಗಳು :

ಶ್ರೀಮತಿ. ವಾಣಿ ಪೆರಿಯೋಡಿ

ನಿರ್ದೇಶಕರು

ಹಿತಾ ರಿಸೋರ್ಸ ಯುನಿಟ್, ದಕ್ಷಿಣ ಕನ್ನಡ.

ಅಧ್ಯಕ್ಷತೆ : ಪ್ರೊ. ಸಬಿಹಾ ಭೂಮಿಗೌಡ

ಮಾನ್ಯ ಕುಲಪತಿಗಳು

ಕರ್ನಾಟಕ ರಾಜ್ಯ ಅಕ್ಷಮಹಾದೇವಿ ಮಹಿಳಾ ವಿಶ್ವವಿದ್ಯಾನಿಲಯ

ವಿಜಯಪುರ.

ವಿದ್ಯಾರ್ಥಿನಿಯರಿಗೆ ಉಚಿತವಾಗಿ ಲ್ಯಾಪ್ಟ್ ಟಾಪ್ ಗಳನ್ನು ನೀಡುವ ಹಿರಿತು.
ಮಹಿಳಾ ವಿಶ್ವವಿದ್ಯಾಲಯದ ವಿವಿಧ ಅಧ್ಯಯನ ವಿಭಾಗಗಳಲ್ಲಿ ಸಂಶೋಧನಾ ಕಾರ್ಯ ಮಾಡುತ್ತಿರುವ ಪ್ರಜ್ರಾಪ್ಪವಂ ಪಿಹೆಚ್.ಡಿ (ಪೂರ್ಣ ಅವಧಿ) ಸಂಶೋಧನಾ ವಿದ್ಯಾರ್ಥಿನಿಯರಿಗೆ ಅವರ ವ್ಯಾಸಂಗದ ಸಲುವಾಗಿ ಉಚಿತವಾಗಿ ಲ್ಯಾಪ್ಟ್ ಟಾಪ್ ಗಳನ್ನು ನೀಡಲು ಸಲಹಾ ಸಮಿತಿ ಸಭೆಯ ಅವಗಾಹನೆಗಾಗಿ ಹಾಗೂ ಅನುಮೋದನೆಗಾಗಿ ಮಂಡಿಸಿದೆ.
ಸಭೆಯ ನಿರ್ಣಯ: ಅನುಮೋದಿಸಲಾಯಿತು.
ಅಜಿಂಡಾ ಸಂಖ್ಯೆ: (19)
ವಿಷಯ: ಪತ್ರಿಕೋದ್ಯಮ ಮತ್ತು ಸಮೂಹ ಸಂವಹನ ವಿಭಾಗದಲ್ಲಿ ಸ್ಥಾಪಿಸಿರುವ ಪ್ರಜ್ರಾಪ್ಪವಂ ಸ್ಟುಡಿಯೋವನ್ನು ಅಭಿವೃದ್ಧಿ ಪಡಿಸಲು ಮತ್ತು ವಿಡಿಯೋ ಪ್ರಿಂಟಿಂಗ ಚೆಕ್ನಾಲೋಜಿ ತರಬೇತಿ ನೀಡುವ ಕುರಿತು.
ಮಹಿಳಾ ವಿಶ್ವವಿದ್ಯಾಲಯದ ವಿವಿಧ ಅಧ್ಯಯನ ವಿಭಾಗಗಳಲ್ಲಿ ಸ್ನಾತಕ/ ಸ್ನಾತಕೋತ್ತರ ಮತ್ತು