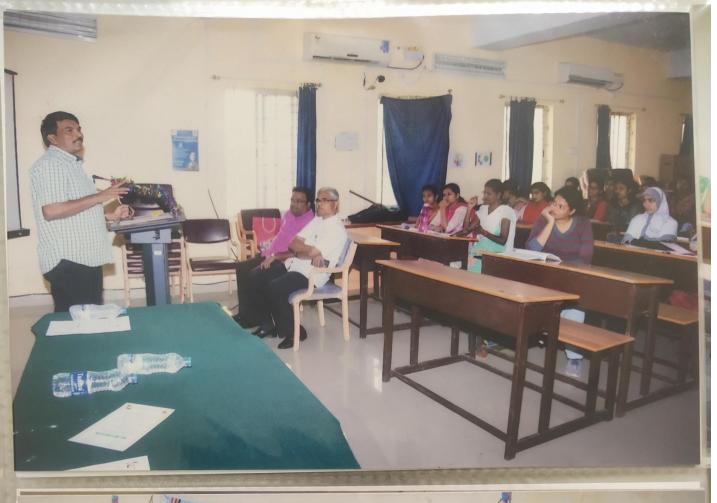

# " ಘನತೆಯ ಬದುಕು " ಸಮಾರೋಪ ಸಮಾರಂಭ

ಹಾಗೂ

ಪರಿಶಿಷ್ಟ ಜಾತಿ ಮತ್ತು ಪರಿಶಿಷ್ಟ ಪಂಗಡ ಸಂಶೋಧನಾ ವಿದ್ಯಾರ್ಥಿನಿಯರಿಗೆ ಉಚಿತ ಲ್ಯಾಪಟಾಪ್ ವಿತರಣೆ ಕಾರ್ಯಕ್ರಮ

ಬುಧವಾರ ದಿನಾಂಕ 19-02-2020 ಸಮಯ 3-00 ಗಂಟೆಗೆ ಸ್ಥಳ : ಡಾ. ಬಿ. ಆರ್. ಅಂಬೇಡ್ಗರ್ ಭವನ, ಜ್ಞಾನಶಕ್ತಿ ಆವರಣ, ತೊರವಿ

# ಘನತೆಯ ಬದುಕು" ಸಮಾರೋಪ ಸಮಾರಂಭ

ಪರಿಶಿಷ್ಟ ಜಾತಿ ಮತ್ತು ಪರಿಶಿಷ್ಟ ಪಂಗಡ ಸಂಶೋಧನಾ ವಿದ್ಯಾರ್ಥಿನಿಯರಿಗೆ ಉಚಿತ ಲ್ಯಾಪ್ಟಟಾಪ್ ವಿತರಣೆ ಕಾರ್ಯಕ್ರಮ

ಮುಖ್ಯ ಅತಿಥಿಗಳು :

ಕು. ಸುರೇಖ ಕೆ.ಎ.ಎಸ್.

ವಿಶೇಷ ಭೂಸ್ತಾಧೀನ ಅಧಿಕಾರಿಗಳು

ಭಾರತದ ರಾಷ್ಟ್ರೀಯ ಹೆದ್ದಾರಿ ಪ್ರಾಧಿಕಾರ, ವಿಜಯಪುರ.

ಆತಿಥಿಗಳು :

ಶ್ರೀಮತಿ. ವಾಣಿ ಪೆರಿಯೋಡಿ

ನಿರ್ದೇಶಕರು

ಹಿತಾ ರಿಸೋರ್ಸ ಯುನಿಟ್, ದಕ್ಷಿಣ ಕನ್ನಡ.

ಅಧ್ಯಕ್ಷತೆ : ಪ್ರೊ. ಸಬಿಹಾ ಭೂಮಿಗೌಡ

ಮಾನ್ಯ ಕುಲಪತಿಗಳು

ಕರ್ನಾಟಕ ರಾಜ್ಯ ಅಕ್ಷಮಹಾದೇವಿ ಮಹಿಳಾ ವಿಶ್ವವಿದ್ಯಾನಿಲಯ

ವಿಜಯಪುರ.

ಬುಧವಾರ ದಿನಾಂಕ 19-02-2020 ಸಮಯ 3-00 ಗಂಟೆಗೆ ಸ್ಥಳ : ಡಾ. ಬಿ. ಆರ್. ಅಂಬೇಡ್ಗರ್ ಭವನ, ಜ್ಞಾನಶಕ್ತಿ ಆವರಣ, ತೊರವಿ

छत्रहुज न्यति उद्या

ಡಾ. ಸಕ್ತಾಲ ಹೂವಣ್ಣ ನಿರ್ದೇಶಕರು

ಪ.ಜಾ./ಪ.ಪಂ. ಘಟಕ

ಪ್ರೊ. ಆರ್. ಸುನಂದಮ

ಕುಲಸಚಿವರು

ಕ.ರಾ.ಅ.ಮ.ವಿ.ವಿ., ವಿಜಯಪುರ