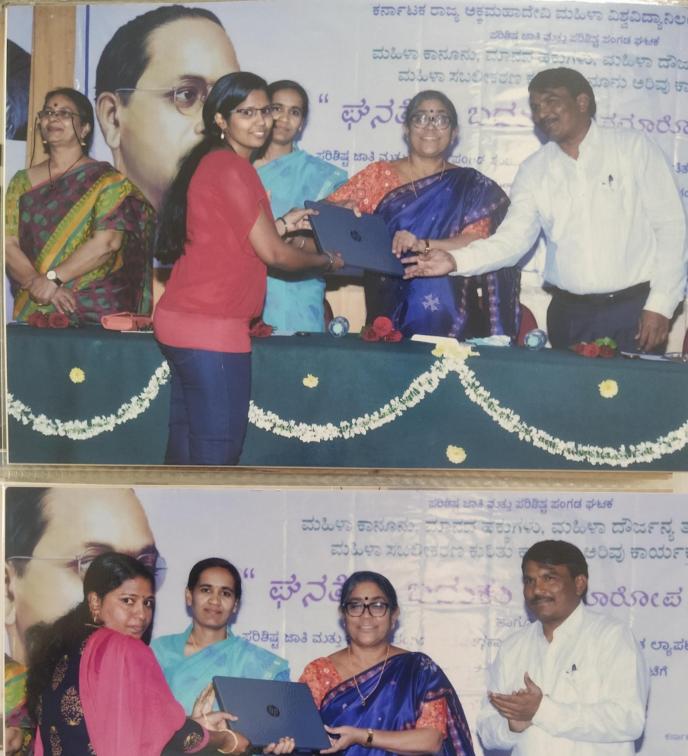

# " ಘನತೆಯ ಬದುಕು " ಸಮಾರೋಪ ಸಮಾರಂಭ

ಹಾಗೂ

ಪರಿಶಿಷ್ಟ ಜಾತಿ ಮತ್ತು ಪರಿಶಿಷ್ಟ ಪಂಗಡ ಸಂಶೋಧನಾ ವಿದ್ಯಾರ್ಥಿನಿಯರಿಗೆ ಉಚಿತ ಲ್ಯಾಪಟಾಪ್ ವಿತರಣೆ ಕಾರ್ಯಕ್ರಮ

ಬುಧವಾರ ದಿನಾಂಕ 19-02-2020 ಸಮಯ 3-00 ಗಂಟೆಗೆ ಸ್ಥಳ : ಡಾ. ಬಿ. ಆರ್. ಅಂಬೇಡ್ಗರ್ ಭವನ, ಜ್ಞಾನಶಕ್ತಿ ಆವರಣ, ತೊರವಿ

# ಘನತೆಯ ಬದುಕು" ಸಮಾರೋಪ ಸಮಾರಂಭ

ಪರಿಶಿಷ್ಟ ಜಾತಿ ಮತ್ತು ಪರಿಶಿಷ್ಟ ಪಂಗಡ ಸಂಶೋಧನಾ ವಿದ್ಯಾರ್ಥಿನಿಯರಿಗೆ ಉಚಿತ ಲ್ಯಾಪ್ಟಟಾಪ್ ವಿತರಣೆ ಕಾರ್ಯಕ್ರಮ

ಮುಖ್ಯ ಅತಿಥಿಗಳು :

ಕು. ಸುರೇಖ ಕೆ.ಎ.ಎಸ್.

ವಿಶೇಷ ಭೂಸ್ತಾಧೀನ ಅಧಿಕಾರಿಗಳು

ಭಾರತದ ರಾಷ್ಟ್ರೀಯ ಹೆದ್ದಾರಿ ಪ್ರಾಧಿಕಾರ, ವಿಜಯಪುರ.

ವಿದ್ಯಾರ್ಥಿನಿಯರಿಗೆ ಉಚಿತವಾಗಿ ಲ್ಯಾಪ್ಟ್ ಟಾಪ್ ಗಳನ್ನು ನೀಡುವ ಹಿರಿತು.
ಮಹಿಳಾ ವಿಶ್ವವಿದ್ಯಾಲಯದ ವಿವಿಧ ಅಧ್ಯಯನ ವಿಭಾಗಗಳಲ್ಲಿ ಸಂಶೋಧನಾ ಕಾರ್ಯ ಮಾಡುತ್ತಿರುವ ಪ್ರಜ್ರಾಪ್ಪವಂ ಪಿಹೆಚ್.ಡಿ (ಪೂರ್ಣ ಅವಧಿ) ಸಂಶೋಧನಾ ವಿದ್ಯಾರ್ಥಿನಿಯರಿಗೆ ಅವರ ವ್ಯಾಸಂಗದ ಸಲುವಾಗಿ ಉಚಿತವಾಗಿ ಲ್ಯಾಪ್ಟ್ ಟಾಪ್ ಗಳನ್ನು ನೀಡಲು ಸಲಹಾ ಸಮಿತಿ ಸಭೆಯ ಅವಗಾಹನೆಗಾಗಿ ಹಾಗೂ ಅನುಮೋದನೆಗಾಗಿ ಮಂಡಿಸಿದೆ.
ಸಭೆಯ ನಿರ್ಣಯ: ಅನುಮೋದಿಸಲಾಯಿತು.
ಅಜಿಂಡಾ ಸಂಖ್ಯೆ: (19)
ವಿಷಯ: ಪತ್ರಿಕೋದ್ಯಮ ಮತ್ತು ಸಮೂಹ ಸಂವಹನ ವಿಭಾಗದಲ್ಲಿ ಸ್ಥಾಪಿಸಿರುವ ಪ್ರಜ್ರಾಪ್ಪವಂ ಸ್ಟುಡಿಯೋವನ್ನು ಅಭಿವೃದ್ಧಿ ಪಡಿಸಲು ಮತ್ತು ವಿಡಿಯೋ ಪ್ರಿಂಟಿಂಗ ಚೆಕ್ನಾಲೋಜಿ ತರಬೇತಿ ನೀಡುವ ಕುರಿತು.
ಮಹಿಳಾ ವಿಶ್ವವಿದ್ಯಾಲಯದ ವಿವಿಧ ಅಧ್ಯಯನ ವಿಭಾಗಗಳಲ್ಲಿ ಸ್ನಾತಕ/ ಸ್ನಾತಕೋತ್ತರ ಮತ್ತು